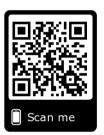

# http://go.rutgers.edu/register

QUICK TIPS: Using a smart phone: enter the URL in the top bar of your web browser. It will not work in the google search bar. Use a QR code reader or open your camera app and hover over the QR image.

## http://go.rutgers.edu/register

QUICK TIPS: Using a smart phone: enter the URL in the top bar of your web browser. It will not work in the google search bar. Use a QR code reader or open your camera app and hover over the QR image.