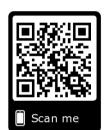

# http://go.rutgers.edu/register

QUICK TIPS: Using a smart phone: enter the URL in the top bar of your web browser. It will not work in the google search bar. Use a QR code reader or open your camera app and hover over the QR image.

## http://go.rutgers.edu/register

QUICK TIPS: Using a smart phone: enter the URL in the top bar of your web browser. It will not work in the google search bar. Use a QR code reader or open your camera app and hover over the QR image.