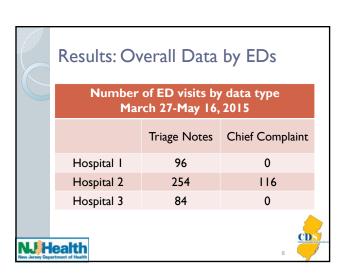

| Immunization administration              |
|                                                                                                                                                                                                                                                                                 | Gender                                      | Inpatient diagnosis and treatment        |
|                                                                                                                                                                                                                                                                                 | Free text chief complaint *3 hospitals subr | Insurance<br>provider                    |