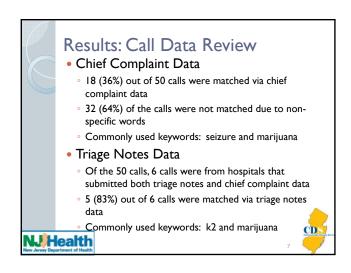

| Immunization administration              |
|                                                                                                                                                                                                                                                                                 | Gender                                      | Inpatient diagnosis and treatment        |
|                                                                                                                                                                                                                                                                                 | Free text chief complaint *3 hospitals subr | Insurance<br>provider                    |