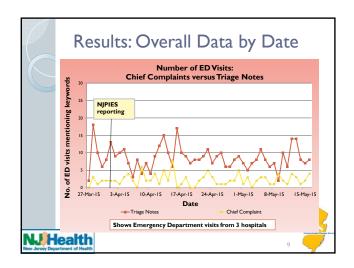

| Immunization administration              |
|                                                                                                                                                                                                                                                                                 | Gender                                      | Inpatient diagnosis and treatment        |
|                                                                                                                                                                                                                                                                                 | Free text chief complaint *3 hospitals subr | Insurance<br>provider                    |