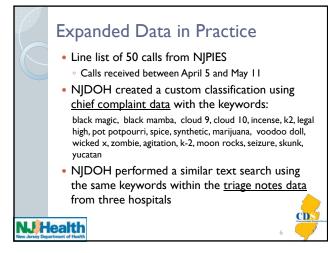

| Immunization administration              |
|                                                                                                                                                                                                                                                                                 | Gender                                      | Inpatient diagnosis and treatment        |
|                                                                                                                                                                                                                                                                                 | Free text chief complaint *3 hospitals subr | Insurance<br>provider                    |